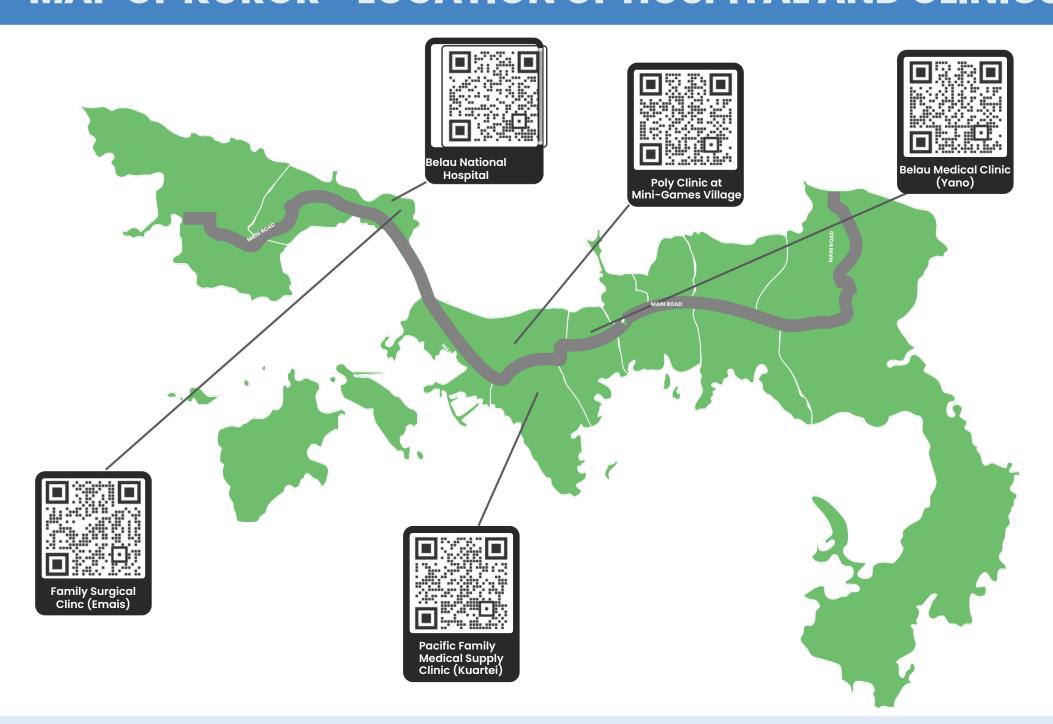

## MAP OF KOROR - LOCATION OF HOSPITAL AND CLINICS

### OPEN 24 HOURS A DAY 7 DAYS A WEEK

Located at the Belau National Hospital In Meyuns.

initial visit - doctor's fee:\*
\$42.90
emergency room - ER fee:\*
\$29.00

#### **MONDAYS to FRIDAYS**

8:00AM - 2:00PM

Located next to Belau National Hospital in Meyuns.

initial visit - doctor's fee:\*
\$25.00

## **BELAU MEDICAL CLINIC**

## **POLY CLINIC**

# PACIFIC FAMILY MEDICAL SUPPLY CLINIC